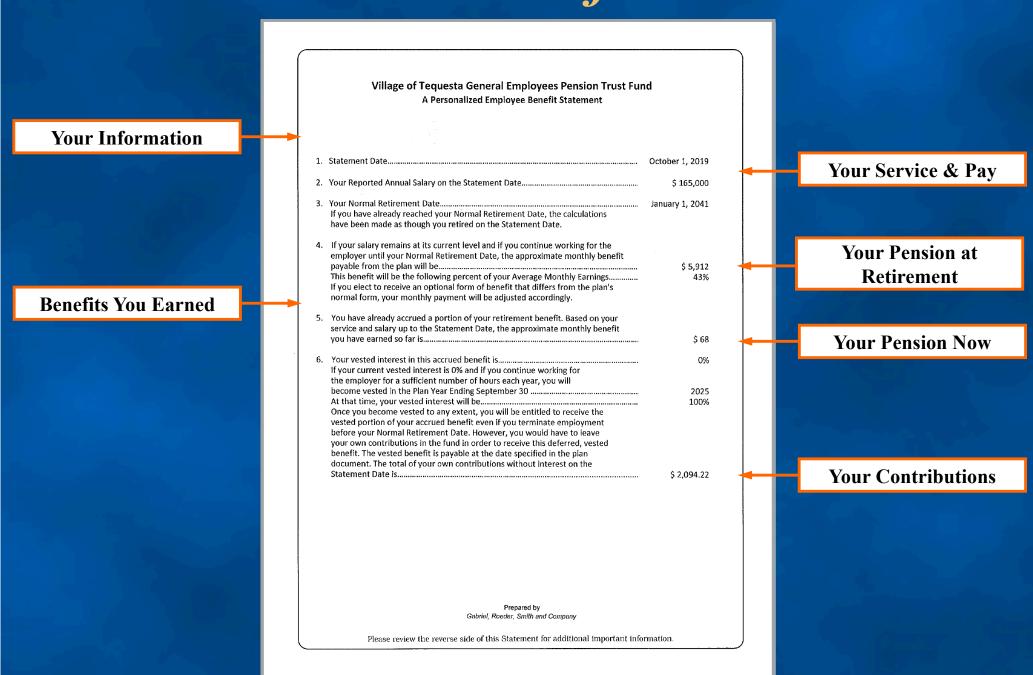

ulation

• Participant elects form of benefit payment

• Board approves benefit

 Custodian pays benefit to retired members



- Application: 30 Days Prior To Retirement
- Final Calculation: 1 Week Following Receipt of Final Payroll
- Benefit Calculation & Forms Sent to Member
- Member: 1-2 Weeks to Respond
- Simultaneous Review By Actuary
- Board Approval of Benefit
- Set Up Pension Payment: 1 Week
- Actual Receipt First Check: Additional Mail Time

#### **Processing Your Pension**

# Retirement

#### **Processing Your Pension**





#### • Required Forms

- Application for Retirement
- Tax Withholding Form (W-4P)
- Benefit Election Form
- Copy Birth Certificate or Driver's License
- Optional Forms
  - Direct Deposit Form
  - Beneficiary Designation



#### Your Annual Benefit Statement



#### **Summary Plan Description**

DEEINITIONS



#### TABLE OF CONTENTS

|                                                                                         | - 1 |
|-----------------------------------------------------------------------------------------|-----|
| PARTICIPATION IN THE PENSION FUND                                                       | .2  |
| ELIGIBILITY FOR NORMAL RETIREMENT                                                       | .2  |
| COMMENCEMENT OF NORMAL RETIREMENT BENEFIT                                               | .2  |
| AMOUNT OF A NORMAL RETIREMENT PENSION                                                   | 34  |
| EARLY RETIREMENT PENSION                                                                | . 4 |
| FORMS OF PAYMENT OF A PENSION<br>Nor