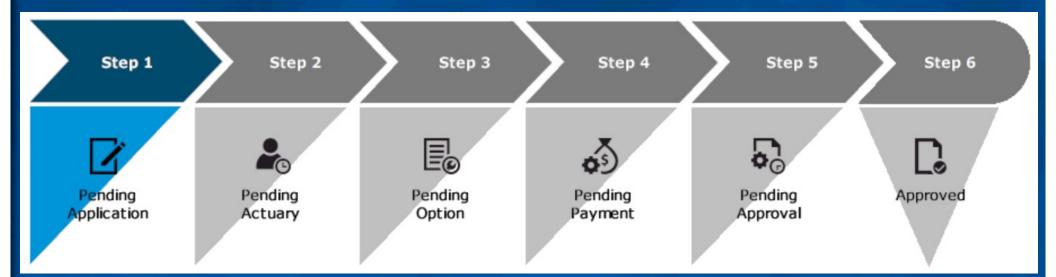

• Actuary reviews and certifies final calculation

• Participant elects form of benefit payment

• Board approves benefit

 Custodian pays benefit to retired members

- Application: 30 Days Prior To Retirement
- Final Calculation: 1 Week Following Receipt of Final Payroll
- Benefit Calculation & Forms Sent to Member
- Member: 1-2 Weeks to Respond
- Simultaneous Review By Actuary
- Board Approval of Benefit
- Set Up Pension Payment: 1 Week
- Actual Receipt First Check: Additional Mail Time