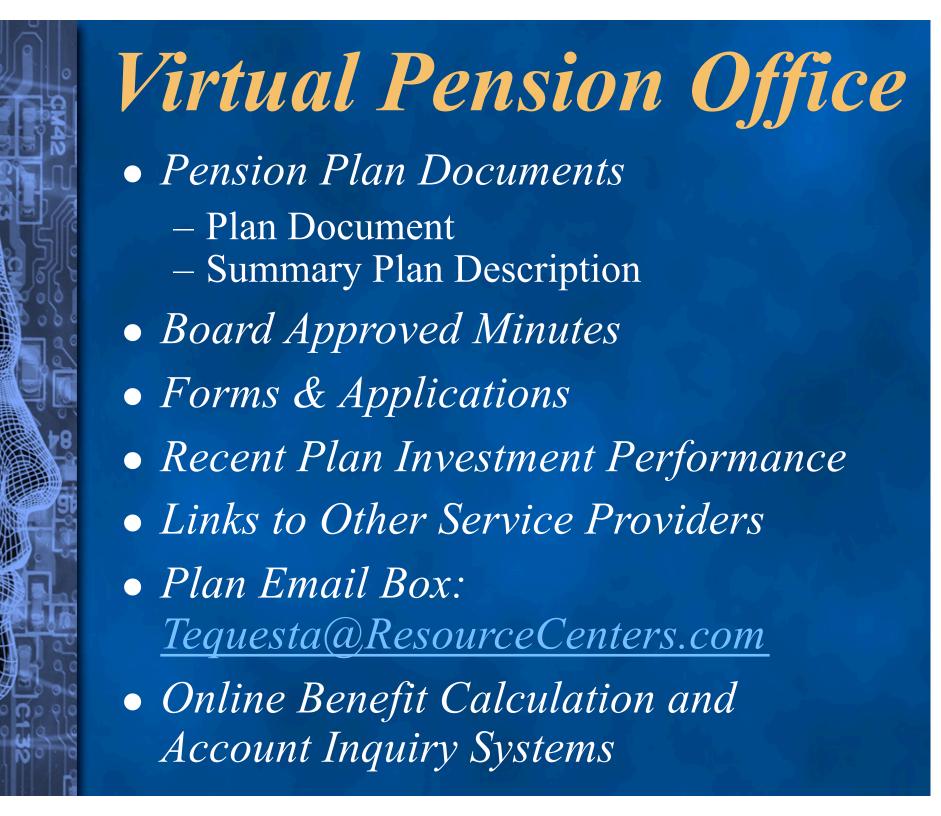

#### www.ResourceCenters.com

**Benefit Funds** 

The Resource Centers offers benefit consulting services for fully insured and self-funded benefit plans, including several insurance plans and Enrollment Services. Pension Funds

administration of

pension plans.

dashboard here.

The Pension Resource

Center specializes in the

municipal, Chapter 175,

Current members can

access your pension plan

**Click Here** 

Chapter 185, and local law

Current members can access your benefit fund dashboard here.

Click Here

Knowledge Center

Additional useful sources of information for Pension funds and Retirement plans.

**Click Here** 

Secure File Exchange

Click Here