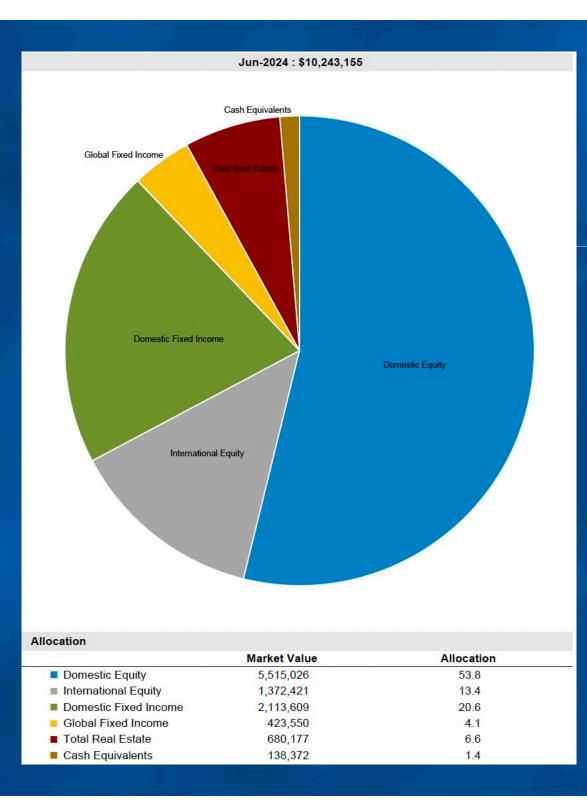

### Defined Benefit Pension Plan

Vanguard Total Stock Market Index (VITSX) 2,767,965 27.0 EuroPacific (RERGX) 6.7 681,270 6.7 DFA Intl Value (DFIVX) 691,151 2,113,609 Dana Fixed 20.6 PIMCO Diversified Income (PDIIX) 423,550 4.1 ASB Real Estate 680,177 6.6 R&D 138,372 1.4