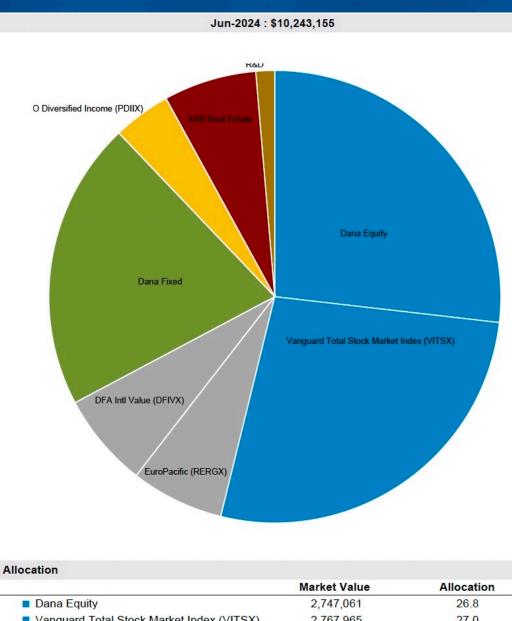

### Defined Benefit Pension Plan

Vanguard Total Stock Market Index (VITSX) 2,767,965 27.0 EuroPacific (RERGX) 6.7 681,270 6.7 DFA Intl Value (DFIVX) 691,151 2,113,609 Dana Fixed 20.6 PIMCO Diversified Income (PDIIX) 423,550 4.1 ASB Real Estate 680,177 6.6 R&D 138,372 1.4